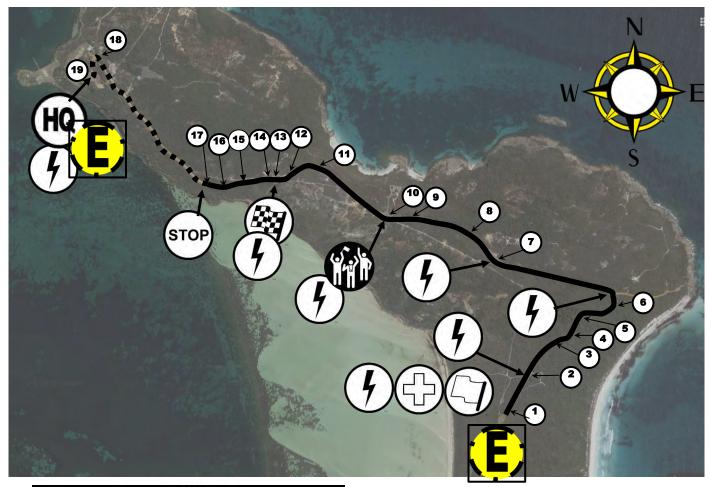

Targa Albany Sprint Overview Monday 1st March 2021

Documentatio Pits Start Spectators

| LEGEND |                                |  |
|--------|--------------------------------|--|
|        | Competition<br>Slow Down       |  |
|        |                                |  |
| 0      | Starz                          |  |
| 3      | Flying Finish                  |  |
| 0      | Stop                           |  |
| 0      | Corner                         |  |
| 0      | Radio, Flag, Fire Extinguisher |  |
|        | Chicane                        |  |
| 0      | Stage Officials                |  |
| 6      | Spectators                     |  |
| 0      | Ambulance, Rescue & Recovery   |  |
| -      | ···· CCB Fencing (1.35m)       |  |
|        | Road & Path Closure            |  |
| -      | Armorzone Crash Barriers (2m)  |  |
| _      | Concrete Barrier               |  |
| 4      | Traffic Cone                   |  |
|        | Traffic Bollard                |  |

. ...

6

Starz Flying Finish Stop

Corner

Chicane Stage Officials Spectators

Radio, Flag, Fire Extinguisher

Hairpin Top Roundabout Flying Finish Slow Down Stop Assembly

# **INFRASTRUCTURE, CHICANE** &

## **TRAFFIC MANAGEMENT**

For 2019 Vision go to https://www.youtube.com/watch?v=AJwS5FjgGiM

Racewars 2019 Albany Hillclimb - Run 1 - 1m 49s 39

Event Director / Clerk of Course

Ross Tapper 0418 950 022

|               | LEGEND                              |  |  |  |
|---------------|-------------------------------------|--|--|--|
|               | Competition                         |  |  |  |
| ••-•          | Slow Down                           |  |  |  |
| $\bigcirc$    | Start                               |  |  |  |
| Flying Finish |                                     |  |  |  |
| STOP          | Stop                                |  |  |  |
| 0             | Corner                              |  |  |  |
|               | Radio, Flag, Fire Extinguisher      |  |  |  |
| (Ê)           | Evacuation Point                    |  |  |  |
| :H3 🥇         | Chicane                             |  |  |  |
| 0             | Stage Officials<br>Spectators       |  |  |  |
| <b>()</b>     |                                     |  |  |  |
|               | Ambulance, Rescue & Recovery        |  |  |  |
|               | CCB Fencing (1.35m)                 |  |  |  |
|               | Road & Path Closure                 |  |  |  |
|               | Plastic Delineators (Barriers) (2m) |  |  |  |
|               | Concrete Barrier                    |  |  |  |
| 1             | Traffic Cone                        |  |  |  |
|               | Traffic Bollard                     |  |  |  |

### **TARGA CHICANE SET UP WITH PLASTIC BARRIERS**

#### Targa Albany Sprint Start

#### **OFFICIALS ON SITE: Name & Number**

Tony Beresford

Ted Curr

#### Targa Albany Sprint Spectator Point 1 & Roundabout

**OFFICIALS ON SITE: Name & Number** 

Scott Baker

#### Targa Albany Sprint Spectator Point 2

#### Targa Albany Sprint Chicane 2

'Targa Albany Sprint Chicane 3

Targa Albany Sprint Steps from Anzac Centre

Targa Albany Sprint Chicane 4

**Targa Albany Sprint** Forts Rd Hairpin & **Mt Clarence Turn Off** 

**Road Closure at Burgoyne Rd** 

6

AUTO ONE TARGA ALBANY SPRINT

#### Targa Albany Sprint Flying Finish

Targa Albany Sprint Stop Point

**OFFICIALS ON SITE: Name & Number** 

#### Targa Albany Sprint Parking at Anzac Centre

#### Return Route from National Anzac Centre