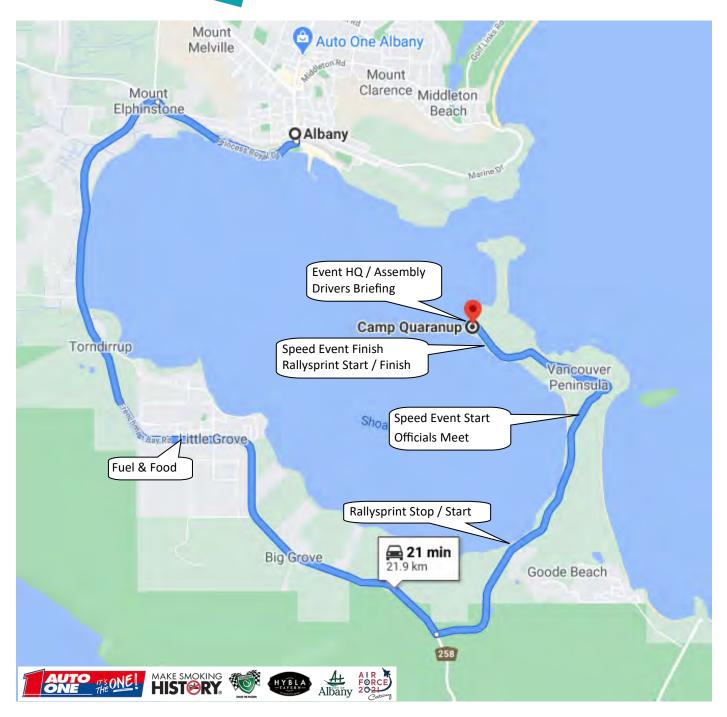

#### **Albany to Camp Quaranup**



#### **CAMP QUARANUP PARKING**







#### Targa Quaranup Speed Sprint Sunday 28 February 2021



|             | LEGEND                              |  |  |
|-------------|-------------------------------------|--|--|
|             | Competition                         |  |  |
| •••         | Slow Down<br>Start                  |  |  |
| $\bigcirc$  |                                     |  |  |
| 8           | Flying Finish                       |  |  |
| STOP        | Stop                                |  |  |
| 0           | Corner                              |  |  |
| ()          | Radio, Flag, Fire Extinguisher      |  |  |
| (Ê)<br>Gebe | Evacuation Point                    |  |  |
|             | Chicane                             |  |  |
| •           | Stage Officials