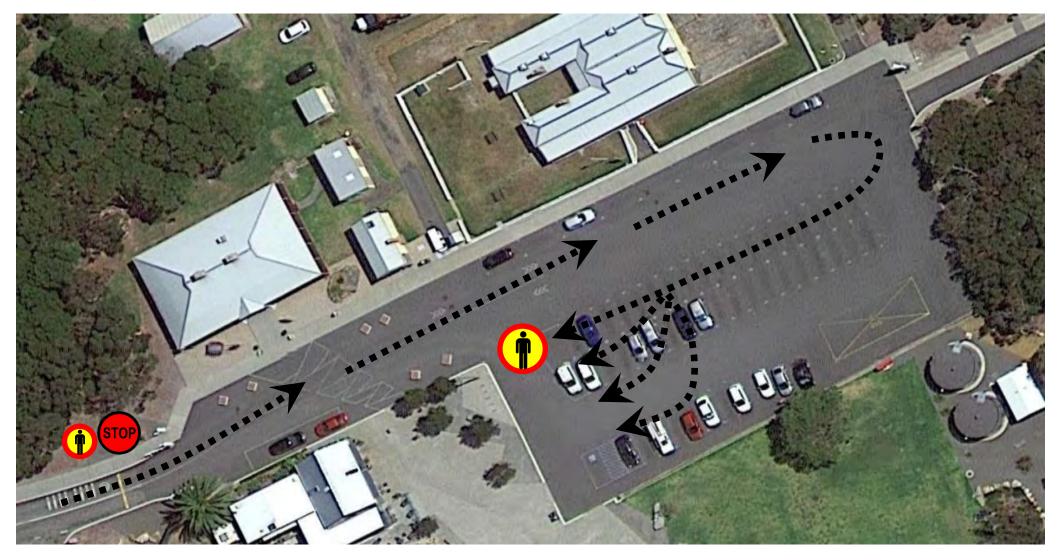

|  |

### **TARGA CHICANE SET UP WITH PLASTIC BARRIERS**







#### Targa Albany Sprint Start

#### **OFFICIALS ON SITE: Name & Number**

Tony Beresford

Ted Curr





#### Targa Albany Sprint Spectator Point 1 & Roundabout

**OFFICIALS ON SITE: Name & Number** 

Scott Baker





#### Targa Albany Sprint Spectator Point 2







#### Targa Albany Sprint Chicane 2





'Targa Albany Sprint Chicane 3





Targa Albany Sprint Steps from Anzac Centre





Targa Albany Sprint Chicane 4



**Targa Albany Sprint** Forts Rd Hairpin & **Mt Clarence Turn Off** 

**Road Closure at Burgoyne Rd** 

6



AUTO ONE TARGA ALBANY SPRINT

#### Targa Albany Sprint Flying Finish





Targa Albany Sprint Stop Point



**OFFICIALS ON SITE: Name & Number** 



#### Targa Albany Sprint Parking at Anzac Centre





#### Return Route from National Anzac Centre