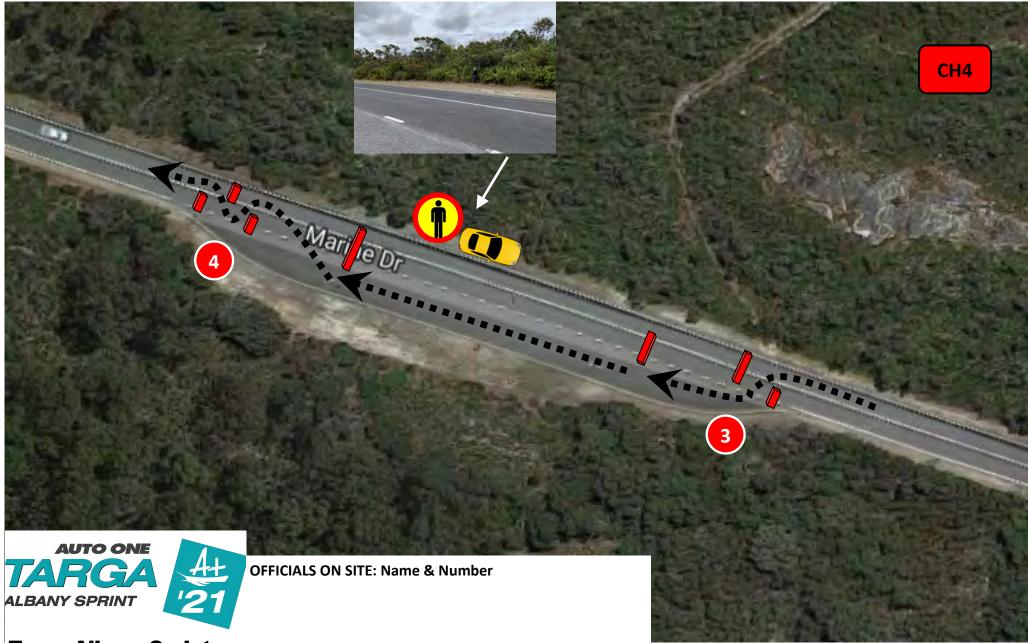

#### Targa Albany Sprint Chicane 2

'Targa Albany Sprint Chicane 3

Targa Albany Sprint Steps from Anzac Centre

Targa Albany Sprint Chicane 4

**Targa Albany Sprint** Forts Rd Hairpin & **Mt Clarence Turn Off** 