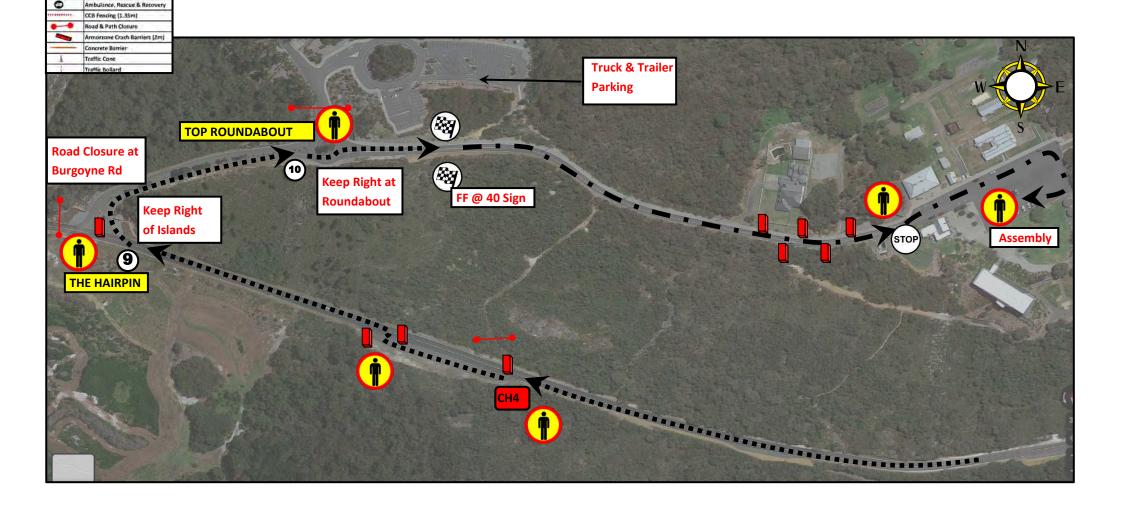

#### Targa Albany Sprint Start

**Road Closure at Burgoyne Rd** 

6

AUTO ONE TARGA ALBANY SPRINT