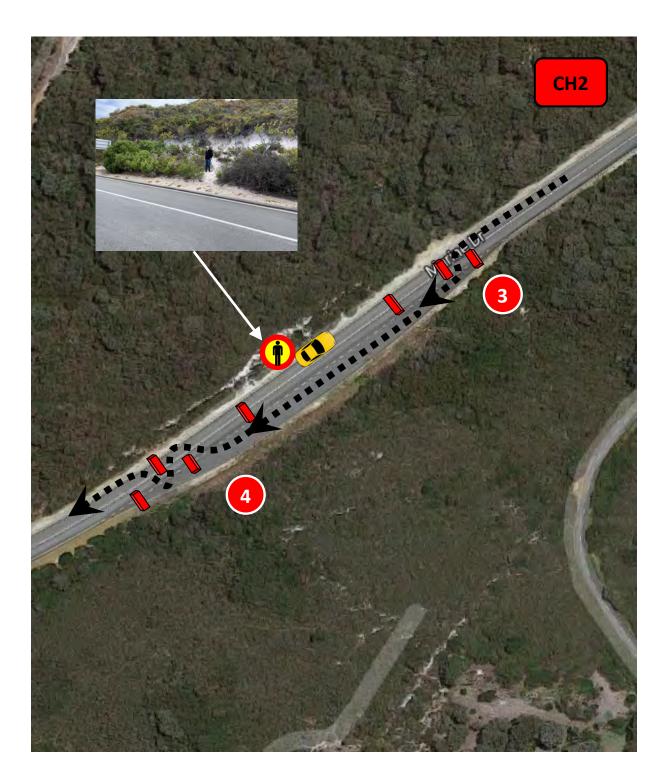

#### Targa Albany Sprint Chicane 2

'Targa Albany Sprint Chicane 3

Targa Albany Sprint Steps from Anzac Centre

Targa Albany Sprint Chicane 4

**Targa Albany Sprint** Forts Rd Hairpin & **Mt Clarence Turn Off** 