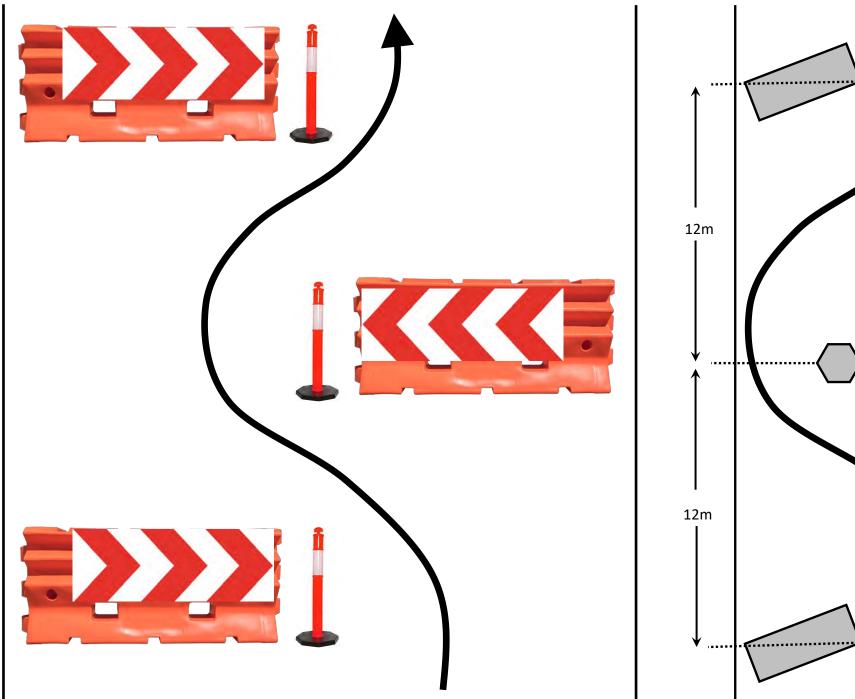

re Extinguisher      |  |  |  |
| (Ê)           | Evacuation Point                    |  |  |  |
| :H3 🥇         | Chicane                             |  |  |  |
| 0             | Stage Officials<br>Spectators       |  |  |  |
| <b>()</b>     |                                     |  |  |  |
|               | Ambulance, Rescue & Recovery        |  |  |  |
|               | CCB Fencing (1.35m)                 |  |  |  |
|               | Road & Path Closure                 |  |  |  |
|               | Plastic Delineators (Barriers) (2m) |  |  |  |
|               | Concrete Barrier                    |  |  |  |
| 1             | Traffic Cone                        |  |  |  |
|               | Traffic Bollard                     |  |  |  |

### **TARGA CHICANE SET UP WITH PLASTIC BARRIERS**







#### Targa Albany Sprint Start

#### **OFFICIALS ON SITE: Name & Number**

Tony Beresford

Ted Curr





#### Targa Albany Sprint Spectator Point 1 & Roundabout

**OFFICIALS ON SITE: Name & Number** 

Scott Baker





#### Targa Albany Sprint Spectator Point 2







#### Targa Albany Sprint Chicane 2





'Targa Albany Sprint Chicane 3





Targa Albany Sprint Steps from Anzac Centre





Targa Albany Sprint Chicane 4



**Targa Albany Sprint** Forts Rd Hairpin & **Mt Clarence Turn Off** 

**Road Closure at Burgoyne Rd** 

6



AUTO ONE TARGA ALBANY SPRINT

#### Targa Albany Sprint Flying Finish





Targa Albany Sprint Stop Point



**OFFICIALS ON SITE: Name & Number** 



#### Targa Albany Sprint Parking at Anzac Centre





#### Return Route from National Anzac Centre