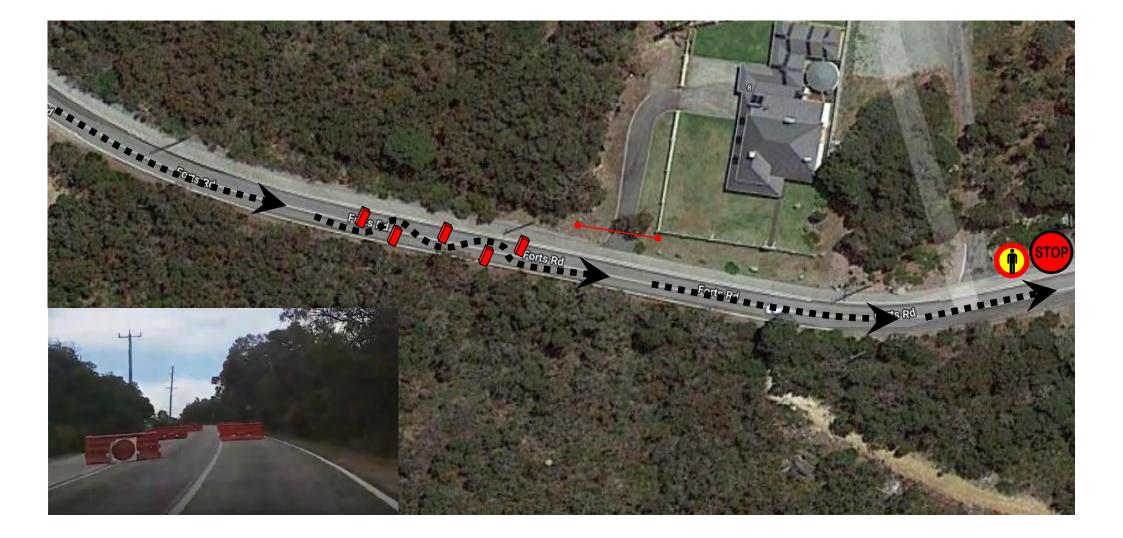

#### Targa Albany Sprint Chicane 2

'Targa Albany Sprint Chicane 3

Targa Albany Sprint Steps from Anzac Centre

Targa Albany Sprint Chicane 4

**Targa Albany Sprint** Forts Rd Hairpin & **Mt Clarence Turn Off** 

**Road Closure at Burgoyne Rd** 

6

AUTO ONE TARGA ALBANY SPRINT