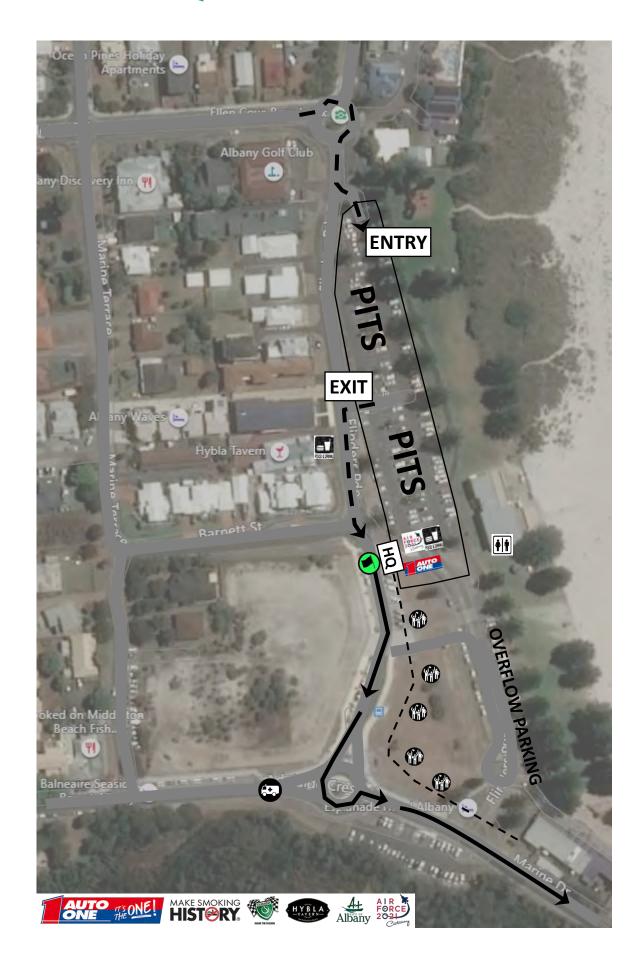

--------------------------------------------------------------------------------------------------------------------------------------------------------------------------------------------------------|------|---------|-------------|
|   | LEGEND   Competition   Slow Down   Start   Flying Finish   Stop   Corner   Radio, Flag, Fire Extinguisher   Evacuation Point   Chicane   Stage Officials   Spectators   Ambulance, Rescue & Recovery   CCB Fencing (1.35m)   Road & Path Closure |      |         |             |
|   | Plastic Delineators (Barriers) (2m)<br>Concrete Barrier<br>Traffic Cone<br>Traffic Bollard                                                                                                                                                       | Good | e Beach | cn          |











Targa Albany Sprint Overview Monday 1st March 2021







Documentatio Pits Start Spectators

| LEGEND |                                |  |
|--------|--------------------------------|--|
|        | Competition<br>Slow Down       |  |
|        |                                |  |
| 0      | Starz                          |  |
| 3      | Flying Finish                  |  |
| 0      | Stop                           |  |
| 0      | Corner                         |  |
| 0      | Radio, Flag, Fire Extinguisher |  |
|        | Chicane                        |  |
| 0      | Stage Officials                |  |
| 6      | Spectators                     |  |
| 0      | Ambulance, Rescue & Recovery   |  |
| -      | ···· CCB Fencing (1.35m)       |  |
|        | Road & Path Closure            |