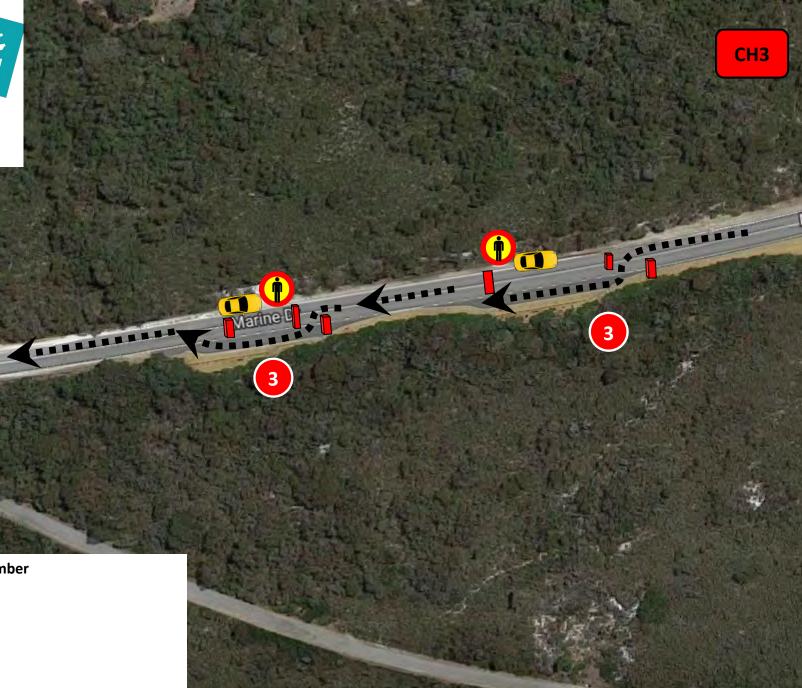

#### Targa Albany Sprint Chicane 2

'Targa Albany Sprint Chicane 3

Targa Albany Sprint Steps from Anzac Centre

Targa Albany Sprint Chicane 4

**Targa Albany Sprint** Forts Rd Hairpin & **Mt Clarence Turn Off** 