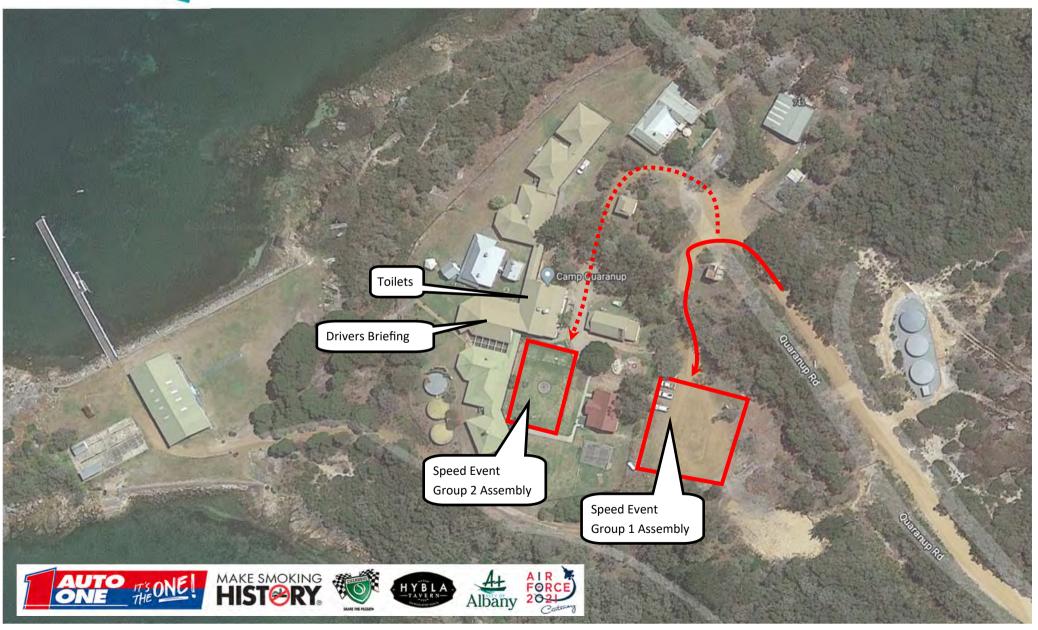

#### **Albany to Camp Quaranup**



#### **CAMP QUARANUP PARKING**







#### Targa Quaranup Speed Sprint Sunday 28 February 2021



|             | LEGEND                              |  |  |
|-------------|-------------------------------------|--|--|
|             | Competition                         |  |  |
| •••         | Slow Down<br>Start                  |  |  |
| $\bigcirc$  |                                     |  |  |
| 8           | Flying Finish                       |  |  |
| STOP        | Stop                                |  |  |
| 0           | Corner                              |  |  |
| ()          | Radio, Flag, Fire Extinguisher      |  |  |
| (Ê)<br>Gebe | Evacuation Point                    |  |  |
|             | Chicane                             |  |  |
| •           | Stage Officials                     |  |  |
| 6           |