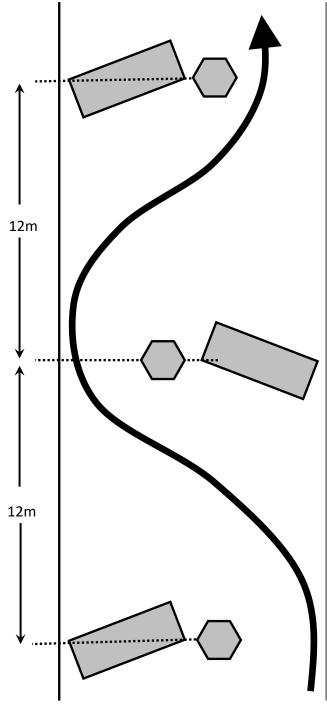

Extinguisher      |  |  |  |
| (Ê)           | Evacuation Point                    |  |  |  |
| :H3 🥇         | Chicane                             |  |  |  |
| 0             | Stage Officials<br>Spectators       |  |  |  |
| <b>()</b>     |                                     |  |  |  |
|               | Ambulance, Rescue & Recovery        |  |  |  |
|               | CCB Fencing (1.35m)                 |  |  |  |
|               | Road & Path Closure                 |  |  |  |
|               | Plastic Delineators (Barriers) (2m) |  |  |  |
|               | Concrete Barrier                    |  |  |  |
| 1             | Traffic Cone                        |  |  |  |
|               | Traffic Bollard                     |  |  |  |

### **TARGA CHICANE SET UP WITH PLASTIC BARRIERS**







#### Targa Albany Sprint Start

#### **OFFICIALS ON SITE: Name & Number**

Tony Beresford

Ted Curr





#### Targa Albany Sprint Spectator Point 1 & Roundabout

**OFFICIALS ON SITE: Name & Number** 

Scott Baker





#### Targa Albany Sprint Spectator Point 2







#### Targa Albany Sprint Chicane 2





'Targa Albany Sprint Chicane 3





Targa Albany Sprint Steps from Anzac Centre





Targa Albany Sprint Chicane 4



**Targa Albany Sprint** Forts Rd Hairpin & **Mt Clarence Turn Off** 

**Road Closure at Burgoyne Rd** 

6



AUTO ONE TARGA ALBANY SPRINT

#### Targa Albany Sprint Flying Finish





Targa Albany Sprint Stop Point



**OFFICIALS ON SITE: Name & Number** 



#### Targa Albany Sprint Parking at Anzac Centre





#### Return Route from National Anzac Centre