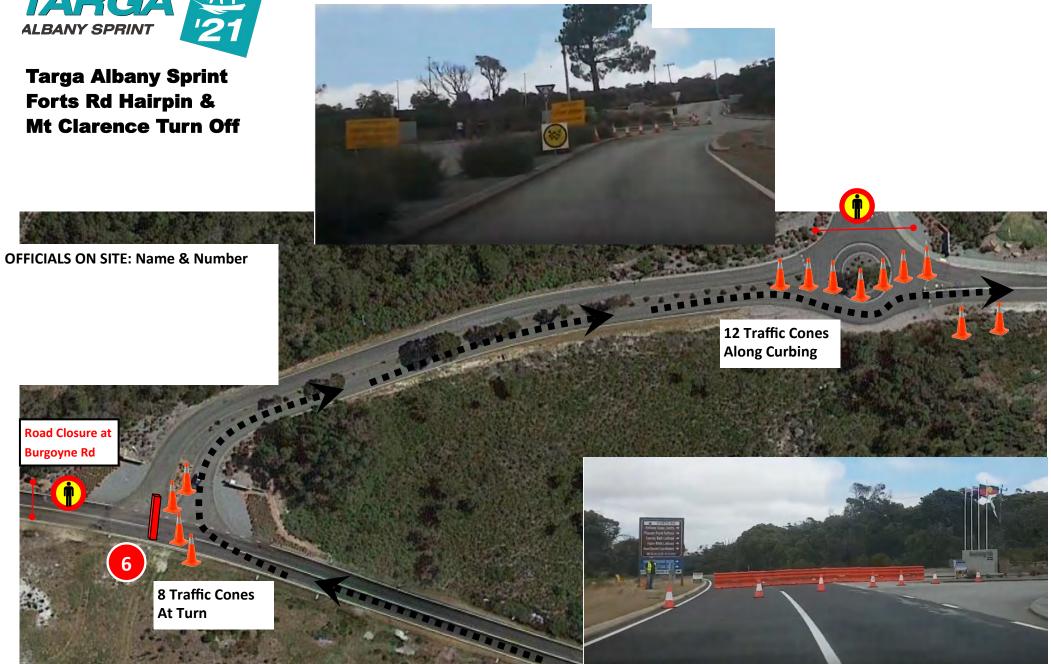

#### Targa Albany Sprint Chicane 2

'Targa Albany Sprint Chicane 3

Targa Albany Sprint Steps from Anzac Centre

Targa Albany Sprint Chicane 4

**Targa Albany Sprint** Forts Rd Hairpin & **Mt Clarence Turn Off** 

**Road Closure at Burgoyne Rd** 

6

AUTO ONE TARGA ALBANY SPRINT