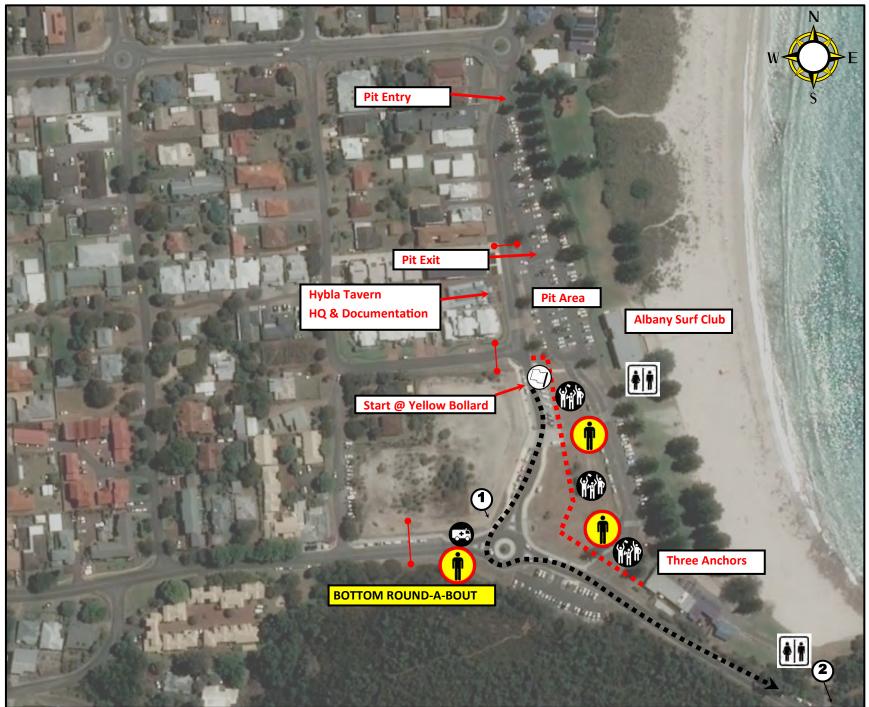

#### Targa Albany Sprint Start

#### **OFFICIALS ON SITE: Name & Number**

Tony Beresford

Ted Curr

#### Targa Albany Sprint Spectator Point 1 & Roundabout

**OFFICIALS ON SITE: Name & Number** 

Scott Baker