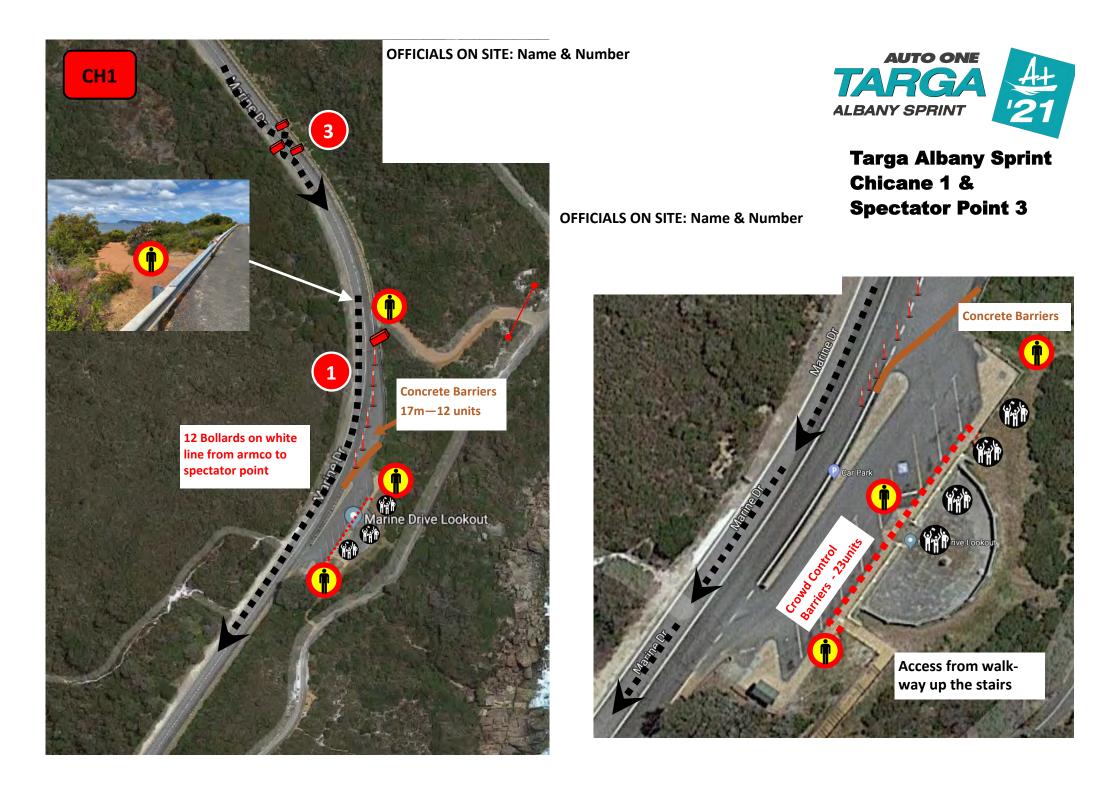

#### Targa Albany Sprint Chicane 2

'Targa Albany Sprint Chicane 3

Targa Albany Sprint Steps from Anzac Centre

Targa Albany Sprint Chicane 4

**Targa Albany Sprint** Forts Rd Hairpin & **Mt Clarence Turn Off** 