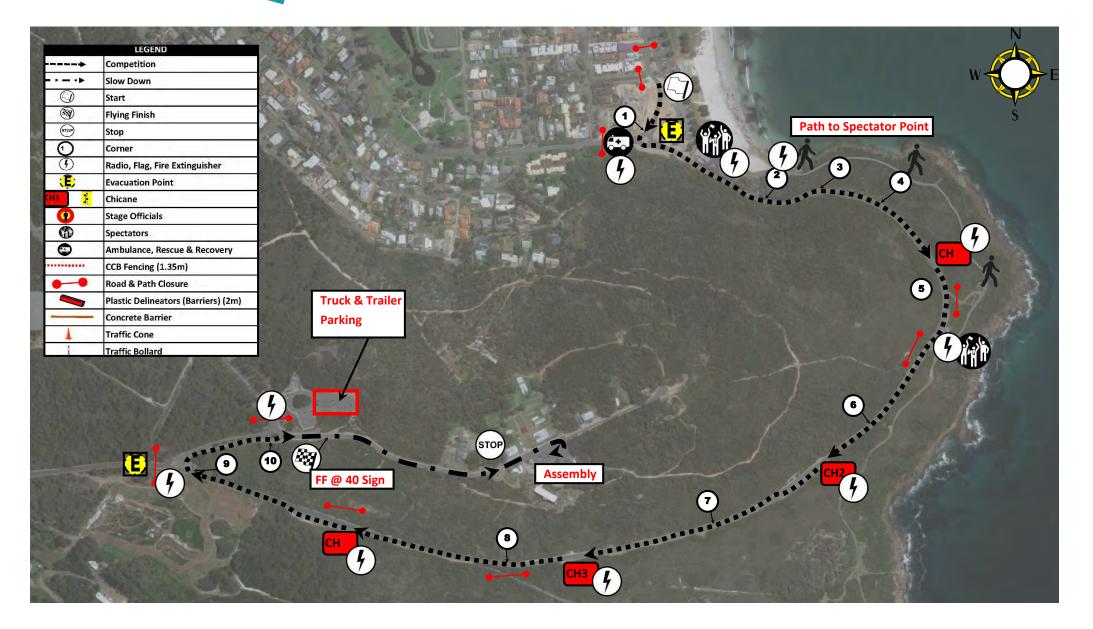

Targa Albany Sprint Overview Monday 1st March 2021

Documentatio Pits Start Spectators

| LEGEND |                                |  |
|--------|--------------------------------|--|
|        | Competition<br>Slow Down       |  |
|        |                                |  |
| 0      | Starz                          |  |
| 3      | Flying Finish                  |  |
| 0      | Stop                           |  |
| 0      | Corner                         |  |
| 0      | Radio, Flag, Fire Extinguisher |  |
|        | Chicane                        |  |
| 0      | Stage Officials                |  |
| 6      | Spectators                     |  |
| 0      | Ambulance, Rescue & Recovery   |  |
| -      | ···· CCB Fencing (1.35m)       |  |
|        | Road & Path Closure            |  |
| -      | Armorzone Crash Barriers (2m)  |  |
| _      | Concrete Barrier               |  |
| 4      | Traffic Cone                   |  |
|        | Traffic Bollard                |  |

. ...

6

Starz Flying Finish Stop

Corner

Chicane Stage Officials Spectators

Radio, Flag, Fire Extinguisher

Hairpin Top Roundabout Flying Finish Slow Down Stop Assembly