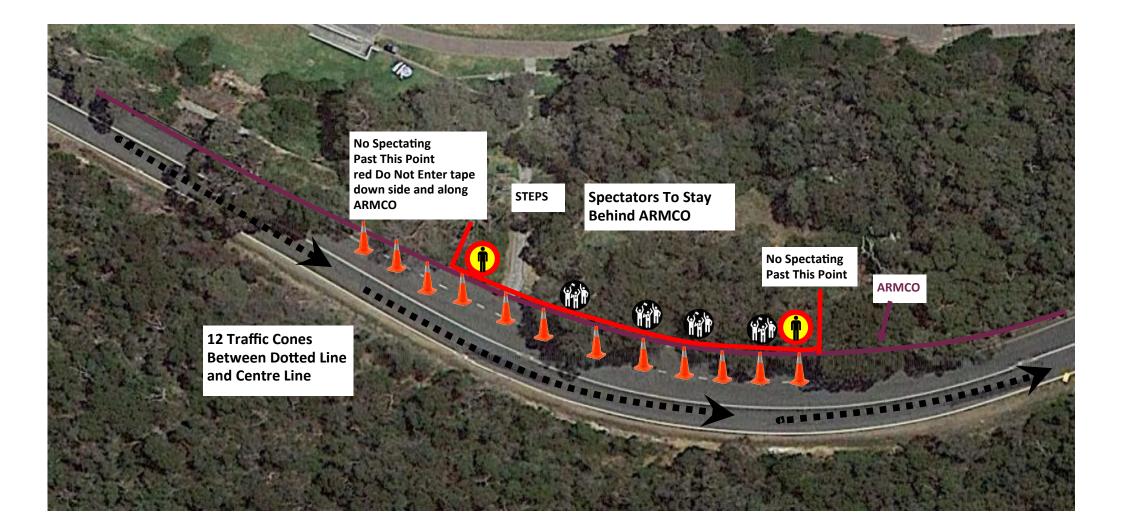

|  |  |  |
|               | Ambulance, Rescue & Recovery        |  |  |  |
|               | CCB Fencing (1.35m)                 |  |  |  |
|               | Road & Path Closure                 |  |  |  |
|               | Plastic Delineators (Barriers) (2m) |  |  |  |
|               | Concrete Barrier                    |  |  |  |
| 1             | Traffic Cone                        |  |  |  |
|               | Traffic Bollard                     |  |  |  |

### **TARGA CHICANE SET UP WITH PLASTIC BARRIERS**







#### Targa Albany Sprint Start

#### **OFFICIALS ON SITE: Name & Number**

Tony Beresford

Ted Curr





#### Targa Albany Sprint Spectator Point 1 & Roundabout

**OFFICIALS ON SITE: Name & Number** 

Scott Baker





#### Targa Albany Sprint Spectator Point 2







#### Targa Albany Sprint Chicane 2





'Targa Albany Sprint Chicane 3





Targa Albany Sprint Steps from Anzac Centre





Targa Albany Sprint Chicane 4



**Targa Albany Sprint** Forts Rd Hairpin & **Mt Clarence Turn Off** 

**Road Closure at Burgoyne Rd** 

6



AUTO ONE TARGA ALBANY SPRINT

#### Targa Albany Sprint Flying Finish





Targa Albany Sprint Stop Point



**OFFICIALS ON SITE: Name & Number** 



#### Targa Albany Sprint Parking at Anzac Centre





#### Return Route from National Anzac Centre